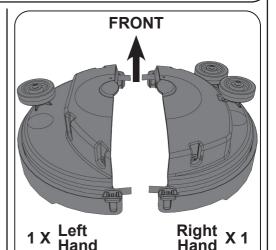

## CRG / CRO 8072 BRUSH DECK COVER FITTING INSTRUCTIONS

Locate the Right Hand Brush Deck Cover onto the Right Hand side of the brush mount. Make sure the elbow fitting is fully located under the cover of the brush deck.

Attach Right Hand Brush Deck Cover using 3 screws and washers at the fixing points shown above.

Locate the Left Hand Brush Deck Cover on to the Left Hand side of the brush mount. Make sure the elbow fitting is fully located under the cover of the brush deck.