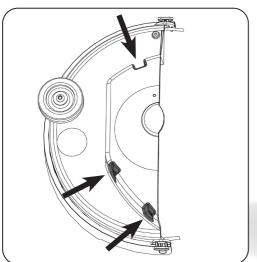

Attach Left Hand Brush Deck Cover using the remaining 3 screws and washers at the fixing points shown.

Distributed by:

Numatic International Limited. Chard, Somerset TA20 2GB ENGLAND Tel: 01460 68600 www.numatic.co.uk