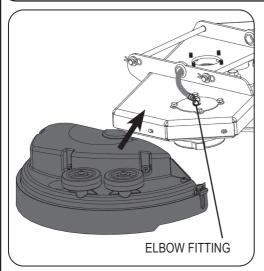

## CRG / CRO 8072 BRUSH DECK COVER FITTING INSTRUCTIONS

Locate the Right Hand Brush Deck Cover onto the Right Hand side of the brush mount. Make sure the elbow fitting is fully located under the cover of the brush deck.

Attach Right Hand Brush Deck Cover using 3 screws and washers at the fixing points shown above.

Locate the Left Hand Brush Deck Cover on to the Left Hand side of the brush mount. Make sure the elbow fitting is fully located under the cover of the brush deck.