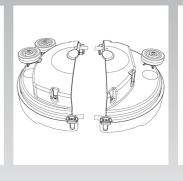

## PLEASE READ BEFORE COMMENCING OPERATION

After the removal of all the packaging, carefully open and check the contents

- 1 x Left Hand Brush Deck
- 1 x Right Hand Brush Deck
- 6 x No.8 Pozi Plastite S/S Screw 1 inch
  - 6 x M5 Form G S/S Washer.