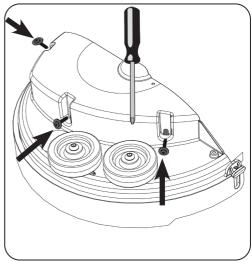

Attach Right Hand Brush Deck Cover using 3 screws and washers at the fixing points shown above.

Locate the Left Hand Brush Deck Cover on to the Left Hand side of the brush mount. Make sure the elbow fitting is fully located under the cover of the brush deck.

Attach Left Hand Brush Deck Cover using the remaining 3 screws and washers at the fixing points shown.

Distributed by:

Numatic International Limited. Chard, Somerset TA20 2GB ENGLAND Tel: 01460 68600 www.numatic.co.uk