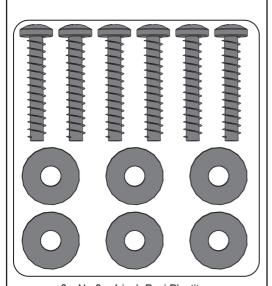

## PLEASE READ BEFORE COMMENCING OPERATION

After the removal of all the packaging, carefully open and check the contents

- 1 x Left Hand Brush Deck
- 1 x Right Hand Brush Deck
- 6 x No.8 Pozi Plastite S/S Screw 1 inch
  - 6 x M5 Form G S/S Washer.

**Tools Needed** 

**Pozi Drive Screw Driver.** 

Left Hand Brush Deck Cover Assembly.
Right Hand Brush Deck Cover Assembly.

6 x No.8 x 1 inch Pozi Plastite
Stainless Steel Screw.
6 x M5 Form G Stainless Steel Washers.