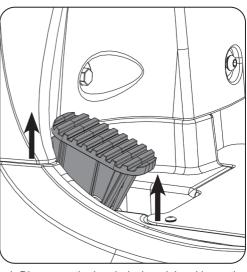

Disengage the brush deck pedal and lower the brush deck.

Note: Make sure no brushes are fitted to the brush deck.