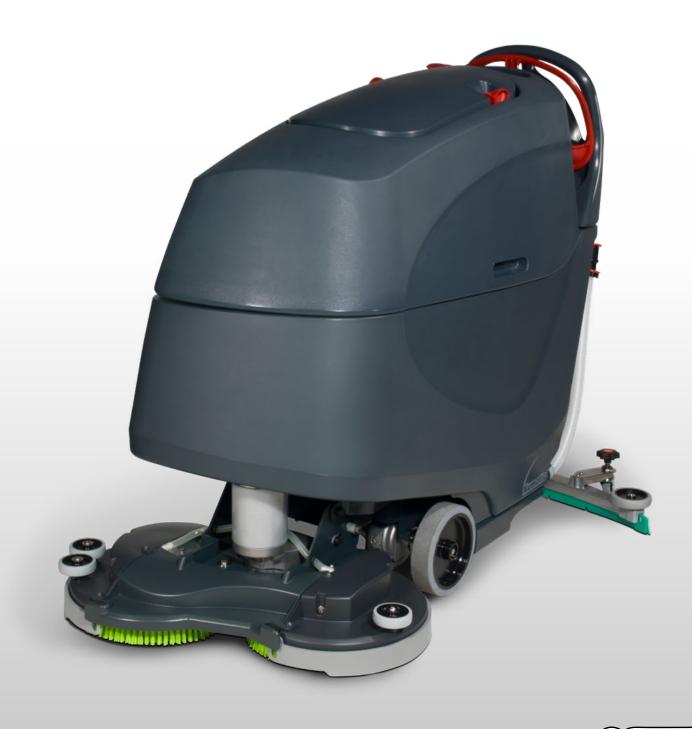

## Why Buy TGB8572

Powerful cordless cleaning achieved with dual brush design, large 85L capacity and wide 720mm cleaning width you will be able to achieve a clean floor in no time at all and with less time spent on emptying and refills!

The dual brush design allows for increased pressure from the brushes to the floor, perfect for areas that see heavy traffic and require a deep clean.

Featuring simple easy-to-use controls, brush pressure selection, built in battery charging,

easy fill and easy emptying facilities, with traction power drive which is essential if inclines or ramps are involved.

Powerful wet pick-up with heavy-duty Polyform tanks and TwinFlo vacuum motor.