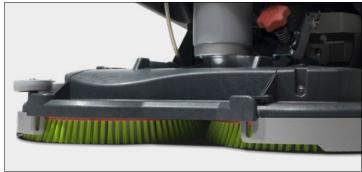

The dual brush design allows for increased pressure from the brushes to the floor, perfect for areas that see heavy traffic and require a deep clean.

Featuring simple easy-to-use controls, brush pressure selection, built in battery charging,

#### Accessories

Floor Tool Lifting Handle

Control Panel

Powerful Twin Brush Cleaning