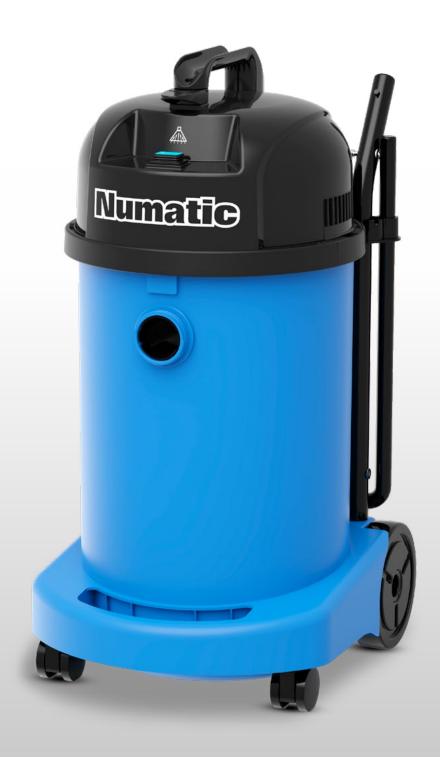

## The best-selling WV470 provides a larger alternative to the 370 series.

Although twice the capacity, we have added a folding handle design allowing easy movement when in use, whilst also allowing compact storage with user-friendly features; can be used anywhere and emptied quickly and easily.

#### **Ease of Transit**

Ergonomic easy-carry handle, convenient folding transit handle and large rear wheels and directional castors for stability in transport.

Large Rear Wheels for Ease of Transit

Safety Net Filter and Float Assembly