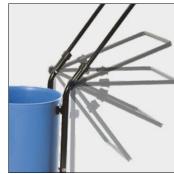

#### **Ease of Transit**

Ergonomic easy-carry handle, convenient folding transit handle and large rear wheels and directional castors for stability in transport.

Large Rear Wheels for Ease of Transit

Safety Net Filter and Float Assembly