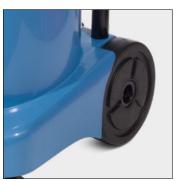

#### **Ease of Transit**

Ergonomic easy-carry handle, convenient folding transit handle and large rear wheels and directional castors for stability in transport.

Large Rear Wheels for Ease of Transit

Safety Net Filter and Float Assembly