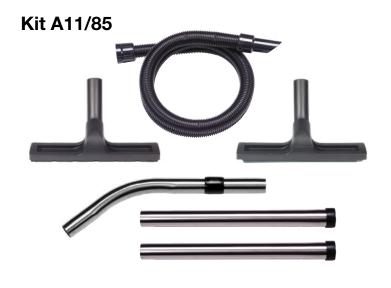

#### Ready for Wet or Dry

Professional results in either mode with accessories provided.

# **Specifications**

| Model | Capacity Dry | Capacity Wet | Power Cord | Motor | Weight  | Power           | Cleaning Range | Suction H <sub>2</sub> O | Dimensions (WxLxH) | Kit    |  |
|-------|--------------|--------------|------------|-------|---------|-----------------|----------------|--------------------------|--------------------|--------|--|
| WV470 | 27L          | 20L          | 10.0m      | 1000W | 11.15Kg | 230V AC 50/60Hz | 26.8m          | 2400mm                   | 360x370x710mm      | A11/85 |  |