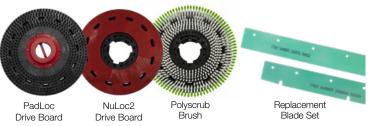

#### Accessories

Tilting Brush Deck

On-board Charger

Simple Operator Controls

Fully Adjustable Handle