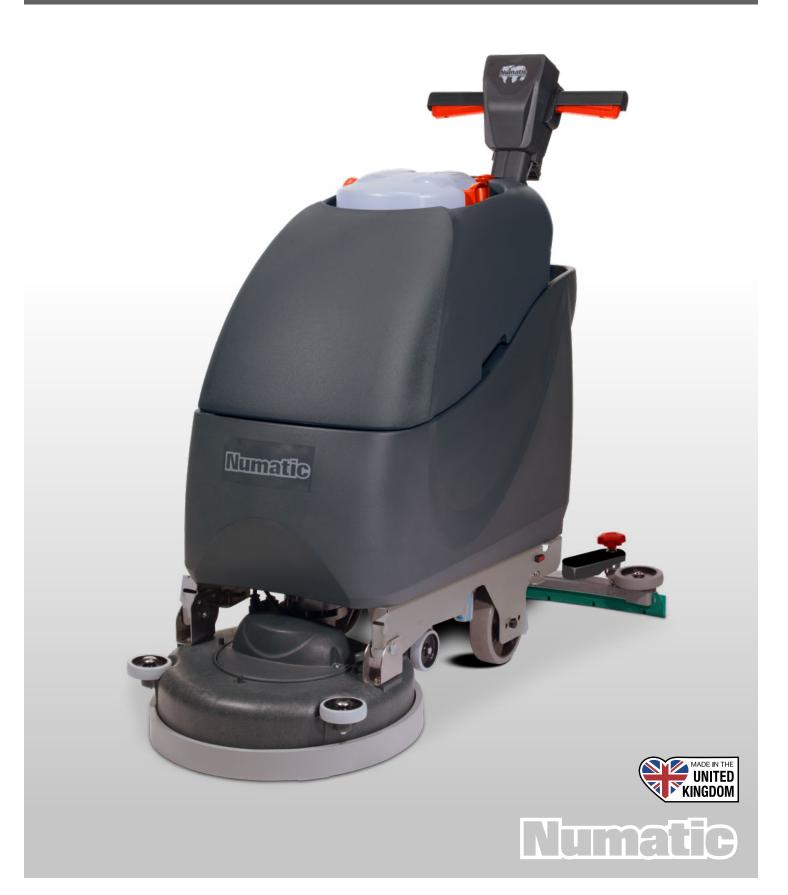

# TGB4055/T Walk-Behind Scrubber Dryer

#### Optimise cordless convenience with 40L capacity and 550mm scrub width, user-friendly controls and on-board charging system help make for true versatile cleaning convenience.

Tough professional construction that offers powerful cordless cleaning results, with long-life GelTec batteries and clear battery meter indicator.

The 4055T (traction) offers effortless cleaning due to the powerful traction unit. A traction model is essential where inclines such as wheelchair ramps are present.

#### Accessories

Tilting Brush Deck

On-board Charger

Simple Operator Controls

Fully Adjustable Handle